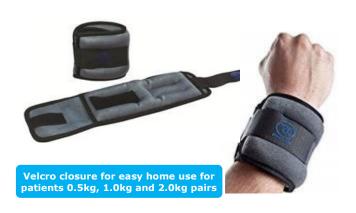

## As recommended by the OTAGO Strength & Balance Exercise Program

| Order # | Product                                            | Price ex | Bulk | Disc | Price ex | Bulk Qty | Disc % | Price ex |
|---------|----------------------------------------------------|----------|------|------|----------|----------|--------|----------|
|         |                                                    | VAT      | Qty  | %    | VAT      |          |        | VAT      |
| 140-520 | Adjustable Ankle/ Wrist Weights (2 x 2.5kg pair)   | 49.90    | 5+   | 10   | 44.90    | 10+      | 15     | 42.40    |
|         | Each Cuff has 10 x 0.25kg weights to allow cuff to |          |      |      |          |          |        |          |
|         | be adjusted from 2.25kg downwards.                 |          |      |      |          |          |        |          |
| 140-202 | Ankle/ Wrist Weights (2x0.5kg)                     | 12.90    | 5+   | 10   | 11.61    | 10+      | 15     | 10.96    |
| 200-203 | Ankle/ Wrist Weights (2x1.0kg)                     | 17.90    | 5+   | 10   | 16.11    | 10+      | 15     | 15.21    |
| 140-502 | Ankle/ Wrist Weights (2x2.0kg)                     | 20.90    | 5+   | 10   | 18.81    | 10+      | 15     | 17.76    |

## **Features**

- As recommended in the OTAGO Strength & Balance Exercise Program
- Adjustable Weight Cuff for use in the Physio Clinic or Physio Department
- Each cuff has 10 x 0.25kg so weight can be progressed with the patient through the program
- 0.5 & 1.0kg Cuffs for home use are Velcro closing no difficult rings to thread the strap through
- Infection Control Cuffs can be cleaned down easily with disinfectant wipes.