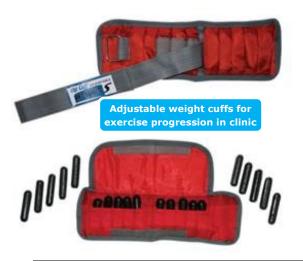

## As recommended by the OTAGO Strength & Balance Exercise Program

| Order # | Product                                            | Price ex | Bulk | Disc | Price ex | Bulk Qty | Disc % | Price ex |
|---------|----------------------------------------------------|----------|------|------|----------|----------|--------|----------|
|         |                                                    | VAT      | Qty  | %    | VAT      |          |        | VAT      |
| 140-520 | Adjustable Ankle/ Wrist Weights (2 x 2.5kg pair)   | 49.90    | 5+   | 10   | 44.90    | 10+      | 15     | 42.40    |
|         | Each Cuff has 10 x 0.25kg weights to allow cuff to |          |      |      |          |          |        |          |
|         | be adjusted from 2.25kg downwards.                 |          |      |      |          |          |        |          |
| 140-202 | Ankle/ Wrist Weights (2x0.5kg)                     | 12.90    | 5+   | 10   | 11.61    | 10+      | 15     | 10.96    |
| 200-203 | Ankle/ Wrist Weights (2x1.0kg)                     | 17.90    | 5+   | 10   | 16.11    | 10+      | 15     | 15.21    |
| 140-502 | Ankle/ Wrist Weights (2x2.0kg)                     | 20.90    | 5+   | 10   | 18.81    | 10+      | 15     | 17.76    |

## **Features**

- As recommended in the OTAGO Strength & Balance Exercise Program
- Adjustable Weight Cuff for use in the Physio Clinic or Physio Department
- Each cuff has 10 x 0.25kg so weight can be progressed with the patient through the program
- 0.5 & 1.0kg Cuffs for home use are Velcro closing no difficult rings to thread the strap through
- Infection Control Cuffs can be cleaned down easily with disinfectant wipes.