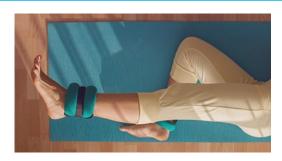

## Wrist & Ankle Weights for Strength & Balance Exercise Programs

Sports Physio Supplies Ltd.
Killinan, Thurles,
Co.Tipperary
Tel: 062 77014
sales@sportsphysio.ie

We have seen a big demand for Ankle/Wrist weights from HSE and Private Practice Physios. These are being used with Strength & Balance Exercise programs for patients as recommended in the OTAGO Exercise program. Here is a summary of the weights we offer, from the Adustable weight Cuffs for use in the clinic, to the cuffs that patients can use at home between sessions. If you have any queries please don't hesitate to call us on 062-77014 or by email to sales@sportsphysio.ie