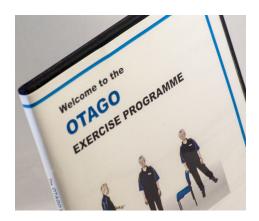

## Wrist & Ankle Weights for Strength & Balance Exercise Programs

Sports Physio Supplies Ltd.
Killinan, Thurles,
Co.Tipperary
Tel: 062 77014
sales@sportsphysio.ie

We have seen a big demand for Ankle/Wrist weights from HSE and Private Practice Physios. These are being used with Strength & Balance Exercise programs for patients as recommended in the OTAGO Exercise program. Here is a summary of the weights we offer, from the Adustable weight Cuffs for use in the clinic, to the cuffs that patients can use at home between sessions. If you have any queries please don't hesitate to call us on 062-77014 or by email to sales@sportsphysio.ie

## As recommended by the OTAGO Strength & Balance Exercise Program

| Order # | Product                                            | Price ex | Bulk | Disc | Price ex | Bulk Qty | Disc % | Price ex |
|---------|----------------------------------------------------|----------|------|------|----------|----------|--------|----------|
|         |                                                    | VAT      | Qty  | %    | VAT      |          |        | VAT      |
| 140-520 | Adjustable Ankle/ Wrist Weights (2 x 2.5kg pair)   | 49.90    | 5+   | 10   | 44.90    | 10+      | 15     | 42.40    |
|         | Each Cuff has 10 x 0.25kg weights to allow cuff to |          |      |      |          |          |        |          |
|         | be adjusted from 2.25kg downwards.                 |          |      |      |          |          |        |          |
| 140-202 | Ankle/ Wrist Weights (2x0.5kg)                     | 12.90    | 5+   | 10   | 11.61    | 10+      | 15     | 10.96    |
| 200-203 | Ankle/ Wrist Weights (2x1.0kg)                     | 17.90    | 5+   | 10   | 16.11    | 10+      | 15     | 15.21    |
| 140-502 | Ankle/ Wrist Weights (2x2.0kg)                     | 20.90    | 5+   | 10   | 18.81    | 10+      | 15     | 17.76    |